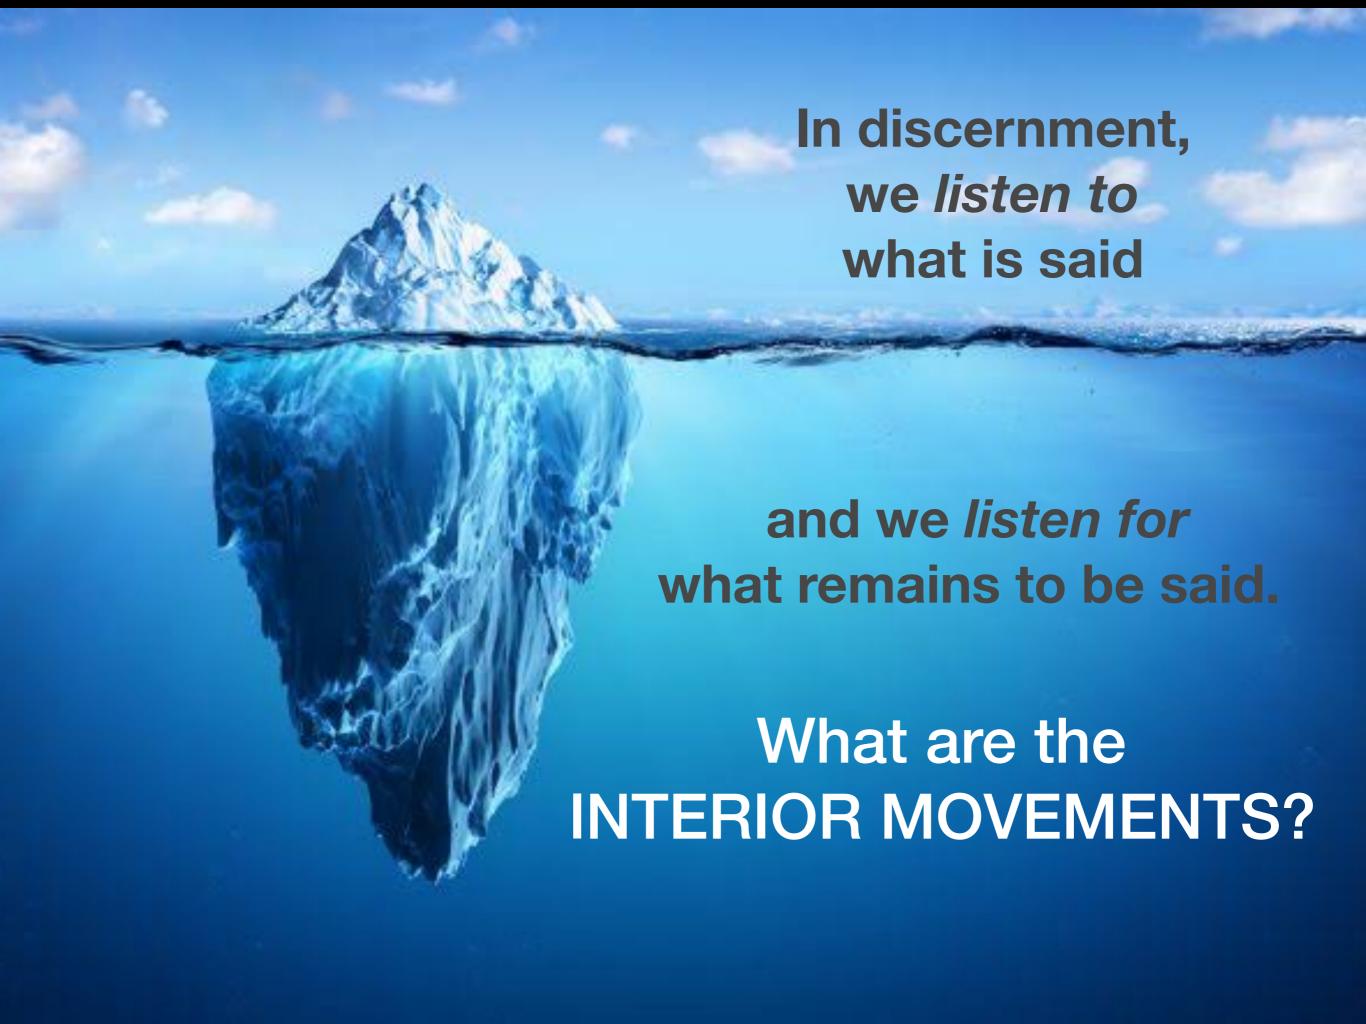

LISTENING FOR INTERIOR MOVEMENTS

If the television can see you, what is it going to show the world about you?

In discernment, we gather data

not only about the world around us (exterior landscape)

but also the world inside us (interior landscape).