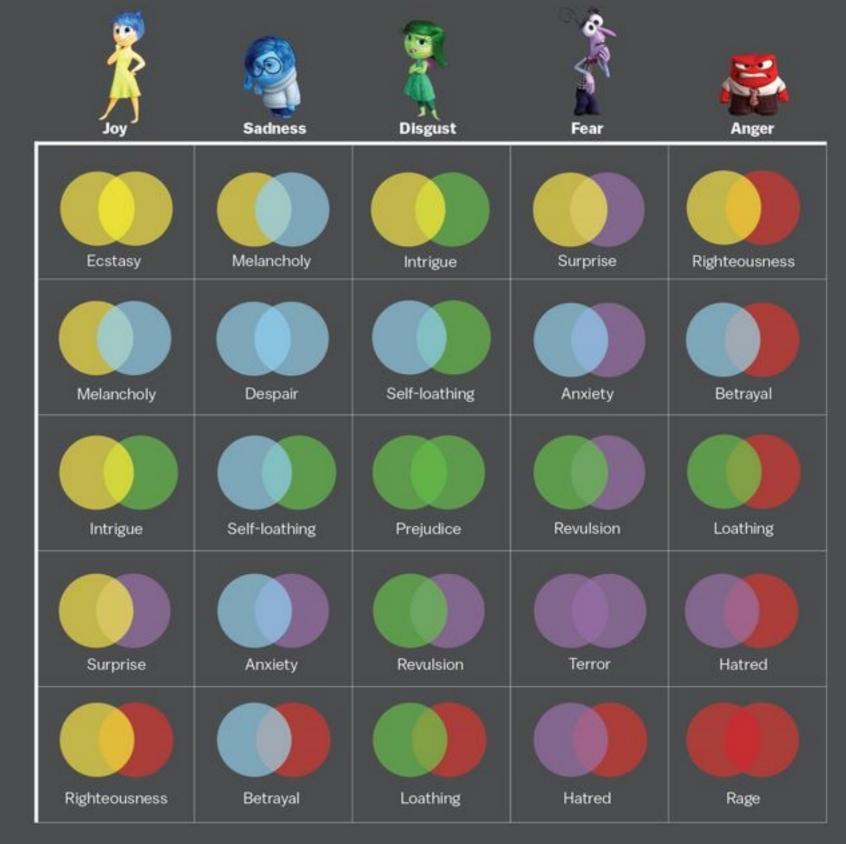

#### Every possible emotional overlap in Inside Out

Joy and Sadness make melancholy. But what do the other emotions add up to?

Anger

Sadness

Disgust

| 17/10                                              | C 12" ( Sill.)                                                                                                                                                                                                                                                                                                                                                                                                                                                                                                                                                                                                                                                                                                                                                                                                                                                                                                                                                                                                                                                                                                                                                                                                                                                                                                                                                                                                                                                                                                                                                                                                                                                                                                                                                                                                                                                                                                                                                                                                                                                                                                                 | 1                      | TO HOSTILE HOSTILE INFURIATED | 12/2/2/5/                                                                                                                                                                                                                                                                                                                                                                                                                                                                                                                                                                                                                                                                                                                                                                                                                                                                                                                                                                                                                                                                                                                                                                                                                                                                                                                                                                                                                                                                                                                                                                                                                                                                                                                                                                                                                                                                                                                                                                                                                                                                                                                      | No. NT                                                                                   |
|----------------------------------------------------|--------------------------------------------------------------------------------------------------------------------------------------------------------------------------------------------------------------------------------------------------------------------------------------------------------------------------------------------------------------------------------------------------------------------------------------------------------------------------------------------------------------------------------------------------------------------------------------------------------------------------------------------------------------------------------------------------------------------------------------------------------------------------------------------------------------------------------------------------------------------------------------------------------------------------------------------------------------------------------------------------------------------------------------------------------------------------------------------------------------------------------------------------------------------------------------------------------------------------------------------------------------------------------------------------------------------------------------------------------------------------------------------------------------------------------------------------------------------------------------------------------------------------------------------------------------------------------------------------------------------------------------------------------------------------------------------------------------------------------------------------------------------------------------------------------------------------------------------------------------------------------------------------------------------------------------------------------------------------------------------------------------------------------------------------------------------------------------------------------------------------------|------------------------|-------------------------------|--------------------------------------------------------------------------------------------------------------------------------------------------------------------------------------------------------------------------------------------------------------------------------------------------------------------------------------------------------------------------------------------------------------------------------------------------------------------------------------------------------------------------------------------------------------------------------------------------------------------------------------------------------------------------------------------------------------------------------------------------------------------------------------------------------------------------------------------------------------------------------------------------------------------------------------------------------------------------------------------------------------------------------------------------------------------------------------------------------------------------------------------------------------------------------------------------------------------------------------------------------------------------------------------------------------------------------------------------------------------------------------------------------------------------------------------------------------------------------------------------------------------------------------------------------------------------------------------------------------------------------------------------------------------------------------------------------------------------------------------------------------------------------------------------------------------------------------------------------------------------------------------------------------------------------------------------------------------------------------------------------------------------------------------------------------------------------------------------------------------------------|------------------------------------------------------------------------------------------|
| ALIENATE INADEQUATE WORTHLESS WORRIED              | 2 /2 /2                                                                                                                                                                                                                                                                                                                                                                                                                                                                                                                                                                                                                                                                                                                                                                                                                                                                                                                                                                                                                                                                                                                                                                                                                                                                                                                                                                                                                                                                                                                                                                                                                                                                                                                                                                                                                                                                                                                                                                                                                                                                                                                        |                        | GO CONSTANTED                 | 5/10/18/                                                                                                                                                                                                                                                                                                                                                                                                                                                                                                                                                                                                                                                                                                                                                                                                                                                                                                                                                                                                                                                                                                                                                                                                                                                                                                                                                                                                                                                                                                                                                                                                                                                                                                                                                                                                                                                                                                                                                                                                                                                                                                                       | GNANT<br>GNANT<br>GNULSION<br>EVULSION<br>EVULSION<br>AVERSION<br>HESITANT<br>REMORESFUL |
| FRIGHTENED  TERRIFIED  SHOCKED  DISMAYED  DISMAYED | SCARED  STARTLED  STARTLED  CONFUSED  LAZED                                                                                                                                                                                                                                                                                                                                                                                                                                                                                                                                                                                                                                                                                                                                                                                                                                                                                                                                                                                                                                                                                                                                                                                                                                                                                                                                                                                                                                                                                                                                                                                                                                                                                                                                                                                                                                                                                                                                                                                                                                                                                    |                        | SAD                           | ABANDONED  DESPAIR  DEPRESSED  LONELL                                                                                                                                                                                                                                                                                                                                                                                                                                                                                                                                                                                                                                                                                                                                                                                                                                                                                                                                                                                                                                                                                                                                                                                                                                                                                                                                                                                                                                                                                                                                                                                                                                                                                                                                                                                                                                                                                                                                                                                                                                                                                          | IGNORED VICTIMIZED POWERLESS VULNERABLE                                                  |
| ASTONIS ANNE                                       |                                                                                                                                                                                                                                                                                                                                                                                                                                                                                                                                                                                                                                                                                                                                                                                                                                                                                                                                                                                                                                                                                                                                                                                                                                                                                                                                                                                                                                                                                                                                                                                                                                                                                                                                                                                                                                                                                                                                                                                                                                                                                                                                | ACCEP ACCEP            | WERFUL OF                     | TO TROPING                                                                                                                                                                                                                                                                                                                                                                                                                                                                                                                                                                                                                                                                                                                                                                                                                                                                                                                                                                                                                                                                                                                                                                                                                                                                                                                                                                                                                                                                                                                                                                                                                                                                                                                                                                                                                                                                                                                                                                                                                                                                                                                     | WOON                                                                                     |
|                                                    | WOUNSHIP OF THE PARTY OF THE PA | RESPECTED<br>FULFILLED | HOPEFUL                       | STATE OF THE PERSON OF THE PER |                                                                                          |